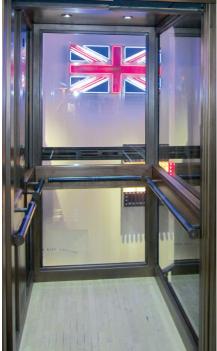

## **Ceiling**

**Diffuser** (suspended flourescent) Stainless Steel or Black

**Led**Stainless Steel or white

**Bubble** (suspended flourescent) Stainless Steel or Black

**Aperture** (suspended flourescent) Stainless Steel or Black

### **Handrails**

S1. **Single EN 81-70** 

S2. Twin EN 81-70