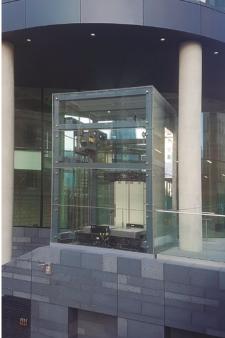

### A range of panoramic cars available for indoor or outdoor installation

The range of GLE-Outlook cars combines a harmonious and modern design with the greatest functionality.

It is a range of panoramic cars built with stainless steel and glass which provide the car with an open and modern feeling bringing an exclusive finish and many possibilities for finishes.

The electrical part of this lift comes prewired from factory, which helps provide a faster and easier assembly. At GLE, we are experts in supplying glazed cars without frames (double glass) to provide our customers with a clean and timeless design.

In addition, we offer the possibility to develop fully glass cars to be installed both inside and outside buildings.