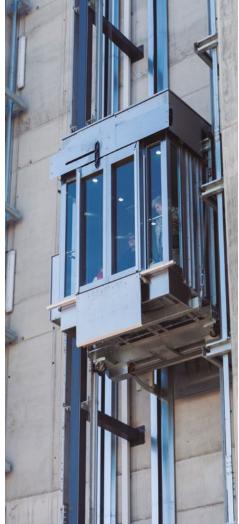

### A range of panoramic cars available for indoor or outdoor installation

The range of GLE-Outlook cars combines a harmonious and modern design with the greatest functionality.

It is a range of panoramic cars built with stainless steel and glass which provide the car with an open and modern feeling bringing an exclusive finish and many possibilities for finishes.

In addition, we offer the possibility to develop fully glass cars to be installed both inside and outside buildings.