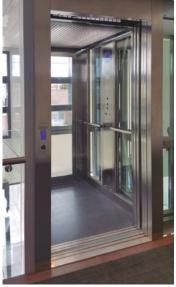

### A range of panoramic cars available for indoor or outdoor installation

The range of GLE-Outlook cars combines a harmonious and modern design with the greatest functionality.

It is a range of panoramic cars built with stainless steel and glass which provide the car with an open and modern feeling bringing an exclusive finish and many possibilities for finishes.

The electrical part of this lift comes prewired from factory, which helps provide a faster and easier assembly. At GLE, we are experts in supplying glazed cars without frames (double glass) to provide our customers with a clean and timeless design.