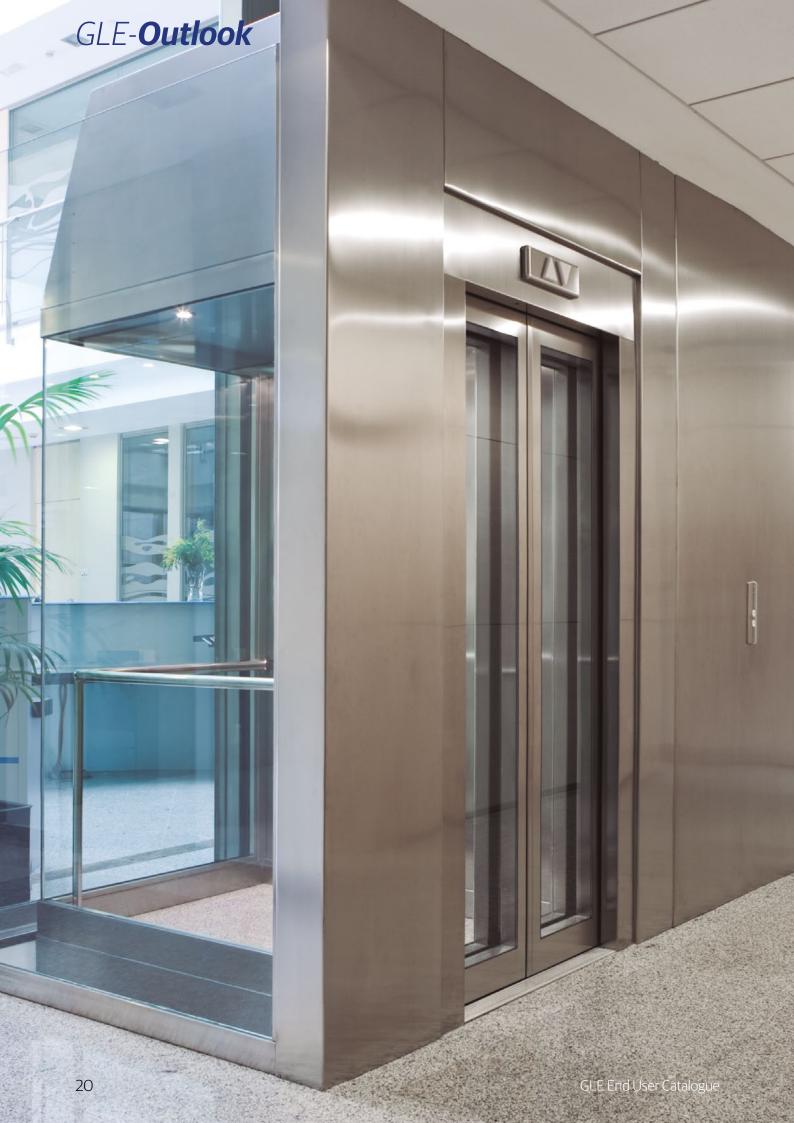

### A range of panoramic cars available for indoor or outdoor installation

The range of GLE-Outlook cars combines a harmonious and modern design with the greatest functionality.

It is a range of panoramic cars built with stainless steel and glass which provide the car with an open and modern feeling bringing an exclusive finish and many possibilities for finishes.

The electrical part of this lift comes prewired from factory, which helps provide a faster and easier assembly. At GLE, we are experts in supplying glazed cars without frames (double glass) to provide our customers with a clean and timeless design.

In addition, we offer the possibility to develop fully glass cars to be installed both inside and outside buildings.

#### **Key Points**

- ✓ Functionality and design
- ✓ Interior and exterior fully glazed cars
- ✓ Wide range of finishes and decoration options
- ✓ Timeless design