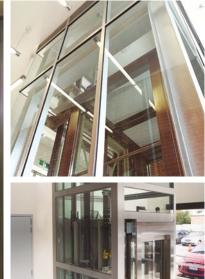

### A range of panoramic cars available for indoor or outdoor installation

The range of GLE-Outlook cars combines a harmonious and modern design with the greatest functionality.

It is a range of panoramic cars built with stainless steel and glass which provide the car with an open and modern feeling bringing an exclusive finish and many possibilities for finishes.

The electrical part of this lift comes prewired from factory, which helps provide a faster and easier assembly. At GLE, we are experts in supplying glazed cars without frames (double glass) to provide our customers with a clean and timeless design.

In addition, we offer the possibility to develop fully glass cars to be installed both inside and outside buildings.