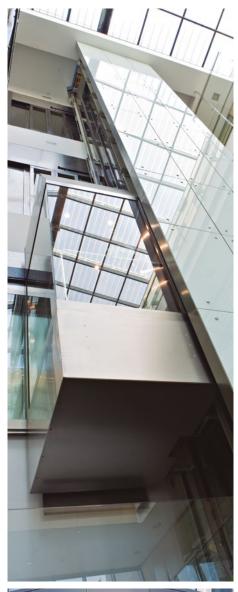

### A range of panoramic cars available for indoor or outdoor installation

The range of GLE-Outlook cars combines a harmonious and modern design with the greatest functionality.

It is a range of panoramic cars built with stainless steel and glass which provide the car with an open and modern feeling bringing an exclusive finish and many possibilities for finishes.

The electrical part of this lift comes prewired from factory, which helps provide a faster and easier assembly. At GLE, we are experts in supplying glazed cars without frames (double glass) to provide our customers with a clean and timeless design.

In addition, we offer the possibility to develop fully glass cars to be installed both inside and outside buildings.