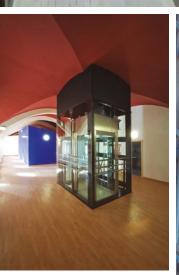

### A range of panoramic cars available for indoor or outdoor installation

The range of GLE-Outlook cars combines a harmonious and modern design with the greatest functionality.

It is a range of panoramic cars built with stainless steel and glass which provide the car with an open and modern feeling bringing an exclusive finish and many possibilities for finishes.

The electrical part of this lift comes prewired from factory, which helps provide a faster and easier assembly. At GLE, we are experts in supplying glazed cars without frames (double glass) to provide our customers with a clean and timeless design.

In addition, we offer the possibility to develop fully glass cars to be installed both inside and outside buildings.