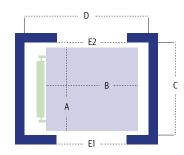

2

3

5

6

**AVAILABLE SHAFT DIMENSIONS** (see tables in catalogue):

C (mm):

D (mm):

(or) **REQUIRED CAR DIMENSIONS** (see tables in catalogue):

A (mm):

B (mm):

No of floors serving entrance E1:

No of floors serving entrance E2:

No of floors serving entrance E3:

**SERVICE HEIGHT (mm)**:

**HEADROOM** (mm):