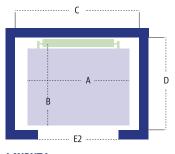

2

3

5

6

**AVAILABLE SHAFT DIMENSIONS** (see tables in catalogue):

C (mm):

D (mm):

(or) **REQUIRED CAR DIMENSIONS** (see tables in catalogue):

A (mm):

B (mm):

No of floors serving entrance E1:

No of floors serving entrance E2:

No of floors serving entrance E3:

**SERVICE HEIGHT (mm)**:

**HEADROOM** (mm):