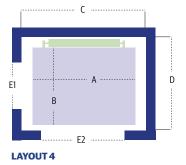

2

3

5

6

**AVAILABLE SHAFT DIMENSIONS** (see tables in catalogue):

C (mm):

D (mm):

(or) **REQUIRED CAR DIMENSIONS** (see tables in catalogue):

A (mm):

B (mm):

No of floors serving entrance E1:

No of floors serving entrance E2:

No of floors serving entrance E3:

**SERVICE HEIGHT (mm)**:

**HEADROOM** (mm):