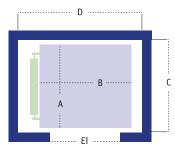

2

3

5

6

**AVAILABLE SHAFT DIMENSIONS** (see tables in catalogue):

C (mm):

D (mm):

(or) **REQUIRED CAR DIMENSIONS** (see tables in catalogue):

A (mm):

B (mm):

No of floors serving entrance E1:

No of floors serving entrance E2:

No of floors serving entrance E3:

**SERVICE HEIGHT (mm)**:

**HEADROOM** (mm):